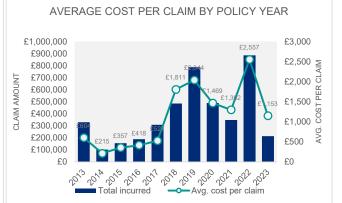

Subdivision

Early Help Education Environment & Waste **Business Unit** Ravenhurst Primary .

Regulatory Services Residential Care

Claimant type (...

Result Financial Loss Inconvenience

| *Large losses are claims with a value greater than: |        | £75,000 |                     |            |               |            |             |                |               |                     |
|-----------------------------------------------------|--------|---------|---------------------|------------|---------------|------------|-------------|----------------|---------------|---------------------|
| Policy year                                         | Closed | Open    | Total no. of claims | Zero value | Large losses* | Paid       | Outstanding | Total incurred | Largest claim | Avg. cost per claim |
| 2013                                                | 545    | 1       | 546                 | 441        | 0             | £289,555   | £40,424     | £329,979       | £40,424       | £604                |
| 2014                                                | 480    | 0       | 480                 | 400        | 0             | £103,063   | £0          | £103,063       | £19,169       | £215                |
| 2015                                                | 437    | 0       | 437                 | 398        | 0             | £156,082   | £0          | £156,082       | £41,172       | £357                |
| 2016                                                | 454    | 0       | 454                 | 377        | 0             | £189,851   | £0          | £189,851       | £37,930       | £418                |
| 2017                                                | 584    | 1       | 585                 | 506        | 0             | £280,690   | £27,500     | £308,190       | £61,113       | £527                |
| 2018                                                | 265    | 4       | 269                 | 240        | 1             | £219,792   | £267,313    | £487,105       | £208,000      | £1,811              |
| 2019                                                | 377    | 9       | 386                 | 351        | 3             | £120,395   | £668,695    | £789,090       | £250,000      | £2,044              |
| 2020                                                | 322    | 12      | 334                 | 297        | 1             | £225,378   | £265,396    | £490,774       | £174,342      | £1,469              |
| 2021                                                | 243    | 25      | 268                 | 225        | 0             | £12,187    | £336,754    | £348,941       | £70,076       | £1,302              |
| 2022                                                | 204    | 143     | 347                 | 180        | 0             | £11,073    | £876,287    | £887,360       | £70,766       | £2,557              |
| 2023                                                | 2      | 184     | 186                 | 3          | 0             | £500       | £213,974    | £214,474       | £24,000       | £1,153              |
| Total                                               | 3,913  | 379     | 4,292               | 3,418      | 5             | £1,608,565 | £2,696,342  | £4,304,907     | £250,000      | £1,003              |