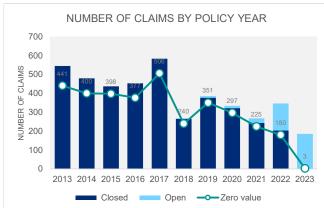

Subdivision

Early Help Education Environment & Waste **Business Unit** Ravenhurst Primary .

Regulatory Services Residential Care

Claimant type (...

Result Financial Loss Inconvenience

| *Large losses are claims with a value greater than: |        | £75,000 |                     |            |               |            |             |                |               |                     |
|-----------------------------------------------------|--------|---------|---------------------|------------|---------------|------------|-------------|----------------|---------------|---------------------|
| Policy year                                         | Closed | Open    | Total no. of claims | Zero value | Large losses* | Paid       | Outstanding | Total incurred | Largest claim | Avg. cost per claim |
| 2013                                                | 545    | 1       | 546                 | 441        | 0             | £289,555   | £40,424     | £329,979       | £40,424       | £604                |
| 2014                                                | 480    | 0       | 480                 | 400        | 0             | £103,063   | £0          | £103,063       | £19,169       | £215                |
| 2015                                                | 437    | 0       | 437                 | 398        | 0             | £156,082   | £0          | £156,082       | £41,172       | £357                |
| 2016                                                | 454    | 0       | 454                 | 377        | 0             | £189,851   | £0          | £189,851       | £37,930       | £418                |
| 2017                                                | 584    | 1       | 585                 | 506        | 0             | £280,690   | £27,500     | £308,190       | £61,113       | £527                |
| 2018                                                | 265    | 4       | 269                 | 240        | 1             | £219,792   | £267,313    | £487,105       | £208,000      | £1,811              |
| 2019                                                | 377    | 9       | 386                 | 351        | 3             | £120,395   | £668,695    | £789,090       | £250,000      | £2,044              |
| 2020                                                | 322    | 12      | 334                 | 297        | 1             | £225,378   | £265,396    | £490,774       | £174,342      | £1,469              |
| 2021                                                | 243    | 25      | 268                 | 225        | 0             | £12,187    | £336,754    | £348,941       | £70,076       | £1,302              |
| 2022                                                | 204    | 143     | 347                 | 180        | 0             | £11,073    | £876,287    | £887,360       | £70,766       | £2,557              |
| 2023                                                | 2      | 184     | 186                 | 3          | 0             | £500       | £213,974    | £214,474       | £24,000       | £1,153              |
| Total                                               | 3,913  | 379     | 4,292               | 3,418      | 5             | £1,608,565 | £2,696,342  | £4,304,907     | £250,000      | £1,003              |