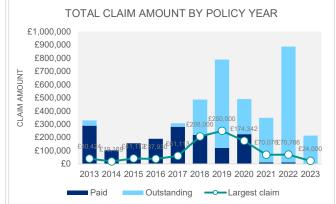

Subdivision

Early Help Education Environment & Waste **Business Unit** Ravenhurst Primary .

Regulatory Services Residential Care

Claimant type (...

Result Financial Loss Inconvenience

| *Large losses are claims with a value greater than: |        | £75,000 |                     |            |               |            |             |                |               |                     |
|-----------------------------------------------------|--------|---------|---------------------|------------|---------------|------------|-------------|----------------|---------------|---------------------|
| Policy year                                         | Closed | Open    | Total no. of claims | Zero value | Large losses* | Paid       | Outstanding | Total incurred | Largest claim | Avg. cost per claim |
| 2013                                                | 545    | 1       | 546                 | 441        | 0             | £289,555   | £40,424     | £329,979       | £40,424       | £604                |
| 2014                                                | 480    | 0       | 480                 | 400        | 0             | £103,063   | £0          | £103,063       | £19,169       | £215                |
| 2015                                                | 437    | 0       | 437                 | 398        | 0             | £156,082   | £0          | £156,082       | £41,172       | £357                |
| 2016                                                | 454    | 0       | 454                 | 377        | 0             | £189,851   | £0          | £189,851       | £37,930       | £418                |
| 2017                                                | 584    | 1       | 585                 | 506        | 0             | £280,690   | £27,500     | £308,190       | £61,113       | £527                |
| 2018                                                | 265    | 4       | 269                 | 240        | 1             | £219,792   | £267,313    | £487,105       | £208,000      | £1,811              |
| 2019                                                | 377    | 9       | 386                 | 351        | 3             | £120,395   | £668,695    | £789,090       | £250,000      | £2,044              |
| 2020                                                | 322    | 12      | 334                 | 297        | 1             | £225,378   | £265,396    | £490,774       | £174,342      | £1,469              |
| 2021                                                | 243    | 25      | 268                 | 225        | 0             | £12,187    | £336,754    | £348,941       | £70,076       | £1,302              |
| 2022                                                | 204    | 143     | 347                 | 180        | 0             | £11,073    | £876,287    | £887,360       | £70,766       | £2,557              |
| 2023                                                | 2      | 184     | 186                 | 3          | 0             | £500       | £213,974    | £214,474       | £24,000       | £1,153              |
| Total                                               | 3,913  | 379     | 4,292               | 3,418      | 5             | £1,608,565 | £2,696,342  | £4,304,907     | £250,000      | £1,003              |